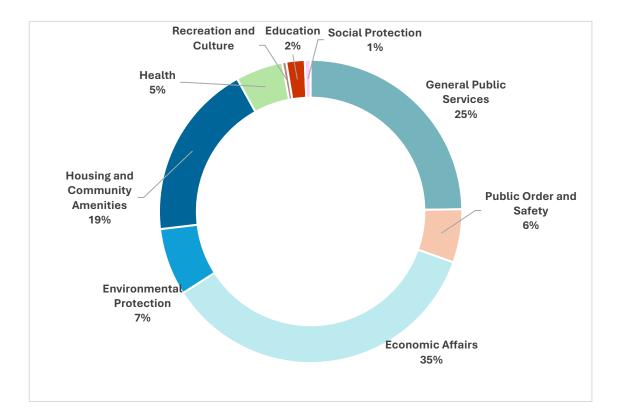

#### **APPENDIX G: CAPITAL PROJECTS**

|                                    |                      |                    |                    |                    |                    | Rs Million      |
|------------------------------------|----------------------|--------------------|--------------------|--------------------|--------------------|-----------------|
| Description                        | 2025/26<br>Estimates | 2026/27<br>Planned | 2027/28<br>Planned | 2028/29<br>Planned | 2029/30<br>Planned | 5-Year<br>Total |
| General Public Services            | 10,305               | 12,567             | 15,132             | 3,430              | 3,162              | 44,595          |
| Public Order and Safety            | 2,280                | 2,806              | 3,914              | 846                | 380                | 10,226          |
| Economic Affairs                   | 12,453               | 13,279             | 15,591             | 13,339             | 9,245              | 63,907          |
| Environmental Protection           | 2,527                | 3,308              | 2,710              | 2,378              | 2,022              | 12,945          |
| Housing and Community<br>Amenities | 12,564               | 8,878              | 8,270              | 2,920              | 1,245              | 33,876          |
| Health                             | 2,918                | 1,956              | 1,342              | 1,421              | 1,421              | 9,057           |
| Recreation and Culture             | 373                  | 303                | 43                 | 38                 | 38                 | 793             |
| Education                          | 749                  | 954                | 788                | 566                | 472                | 3,528           |
| Social Protection                  | 350                  | 415                | 201                | 82                 | 61                 | 1,108           |
| Total PSIP                         | 44,518               | 44,464             | 47,990             | 25,020             | 18,044             | 180,035         |

#### Table G1: Total Public Sector Investment by Functional Classifications